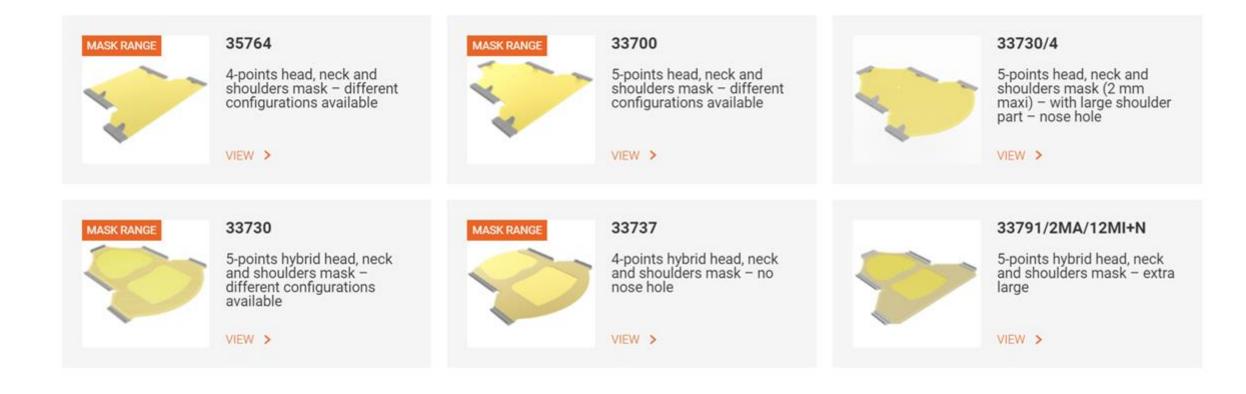

|                         |  |  |  | • |
|-------------------------|--|--|--|---|
|                         |  |  |  | • |
| © Orfit Industries 2021 |  |  |  | • |
|                         |  |  |  |   |



# Brain / Head & Neck





# Brain / Head & Neck





### Head, Neck & Shoulders





### Head, Neck & Shoulders



#### 33733/16MI/12MI+N

5-points open face hybrid mask

VIEW >

### 33705/2MA 5-points head, neck and shoulders mask – nose hole - paediatric small

VIEW >

#### 33702/2MA

5-points head, neck and shoulders mask with narrow shoulder profiles – nose hole – paediatric small

VIEW >



### 33750/2MA/12MI+N/NH

5-points hybrid head, neck and shoulders mask – no nose hole - paediatric small

VIEW >





5-points head, neck and shoulders mask (2 mm maxi) – nose hole – paediatric medium

VIEW >



#### 33785/16MI/12MI+N

5-points open face hybrid mask – paediatric small

VIEW >

#### 33787/16MI/12MI+N

5-points open face hybrid mask – paediatric medium

VIEW >



# **Breast & Lung**





# **Breast & Lung**





### Pelvic



VIEW >



To use theses masks, this s