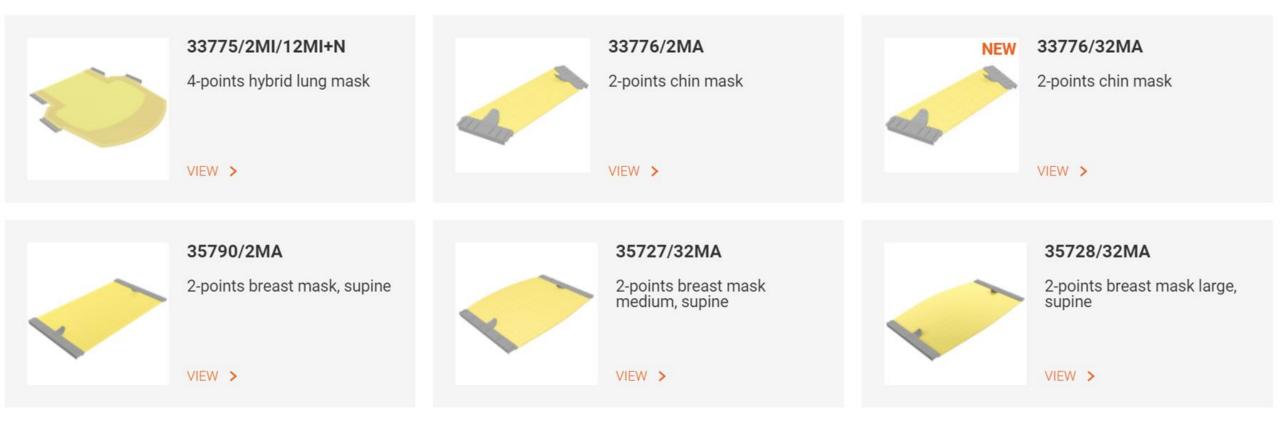

# Brain / Head & Neck





### Head, Neck & Shoulders





### Head, Neck & Shoulders



#### 33733/16MI/12MI+N

5-points open face hybrid mask

VIEW >

### 33705/2MA 5-points head, neck and shoulders mask – nose hole - paediatric small

VIEW >

#### 33702/2MA

5-points head, neck and shoulders mask with narrow shoulder profiles – nose hole – paediatric small

VIEW >



### 33750/2MA/12MI+N/NH

5-points hybrid head, neck and shoulders mask – no nose hole - paediatric small

VIEW >





5-points head, neck and shoulders mask (2 mm maxi) – nose hole – paediatric medium

VIEW >



#### 33785/16MI/12MI+N

5-points open face hybrid mask – paediatric small

VIEW >

#### 33787/16MI/12MI+N

5-points open face hybrid mask – paediatric medium

VIEW >



# **Breast & Lung**





# **Breast & Lung**





### Pelvic



VIEW >



To use theses masks, this specific hardware is necessary: