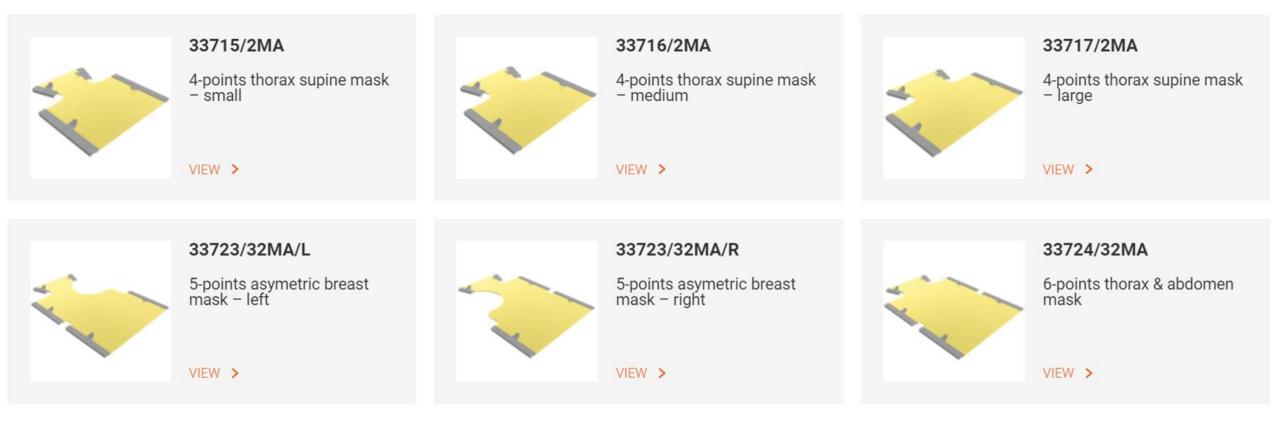

Brain / Head & Neck





# Brain / Head & Neck





### Head, Neck & Shoulders





### Head, Neck & Shoulders



#### 33733/16MI/12MI+N

5-points open face hybrid mask

VIEW >

### 33705/2MA 5-points head, neck and shoulders mask – nose hole - paediatric small

VIEW >

#### 33702/2MA

5-points head, neck and shoulders mask with narrow shoulder profiles – nose hole – paediatric small

VIEW >



### 33750/2MA/12MI+N/NH

5-points hybrid head, neck and shoulders mask – no nose hole - paediatric small

VIEW >





5-points head, neck and shoulders mask (2 mm maxi) – nose hole – paediatric medium

VIEW >



#### 33785/16MI/12MI+N

5-points open face hybrid mask – paediatric small

VIEW >

#### 33787/16MI/12MI+N

5-points open face hybrid mask – paediatric medium

VIEW >



# **Breast & Lung**





# **Breast & Lung**





### Pelvic



VIEW >



To use theses masks, this specific hardware is necessary: