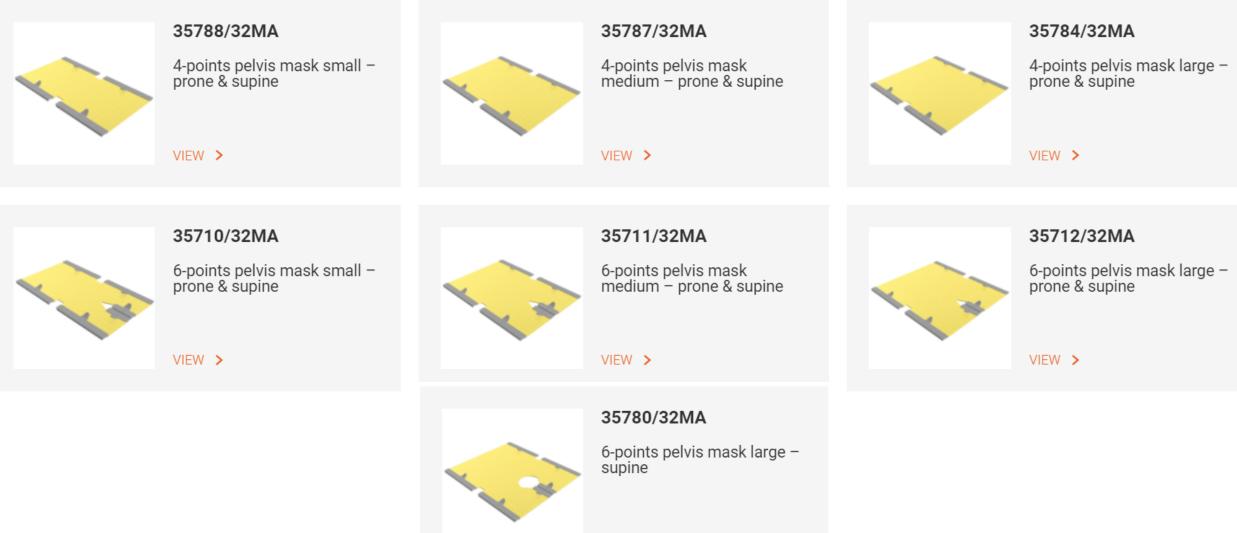

Neck





### Head, Neck & Shoulders





### Head, Neck & Shoulders



#### 33733/16MI/12MI+N

5-points open face hybrid mask

VIEW >

### 33705/2MA 5-points head, neck and shoulders mask – nose hole - paediatric small

VIEW >

#### 33702/2MA

5-points head, neck and shoulders mask with narrow shoulder profiles – nose hole – paediatric small

VIEW >



### 33750/2MA/12MI+N/NH

5-points hybrid head, neck and shoulders mask – no nose hole - paediatric small

VIEW >





5-points head, neck and shoulders mask (2 mm maxi) – nose hole – paediatric medium

VIEW >



#### 33785/16MI/12MI+N

5-points open face hybrid mask – paediatric small

VIEW >

#### 33787/16MI/12MI+N

5-points open face hybrid mask – paediatric medium

VIEW >



# **Breast & Lung**





# **Breast & Lung**





### Pelvic



VIEW >



To use theses masks, this specific hardware is necessary: