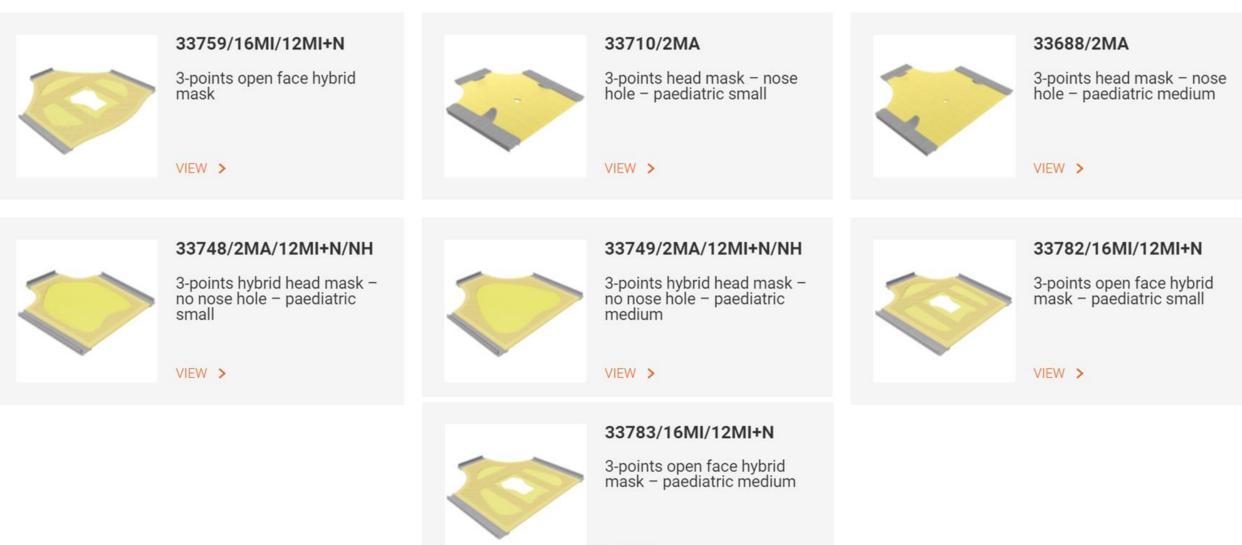

#### 33733/16MI/12MI+N

5-points open face hybrid mask

VIEW >

### 33705/2MA 5-points head, neck and shoulders mask – nose hole - paediatric small

VIEW >

#### 33702/2MA

5-points head, neck and shoulders mask with narrow shoulder profiles – nose hole – paediatric small

VIEW >

### 33750/2MA/12MI+N/NH

5-points hybrid head, neck and shoulders mask – no nose hole - paediatric small

VIEW >

5-points head, neck and shoulders mask (2 mm maxi) – nose hole – paediatric medium

VIEW >

#### 33785/16MI/12MI+N

5-points open face hybrid mask – paediatric small

VIEW >

#### 33787/16MI/12MI+N

5-points open face hybrid mask – paediatric medium

VIEW >