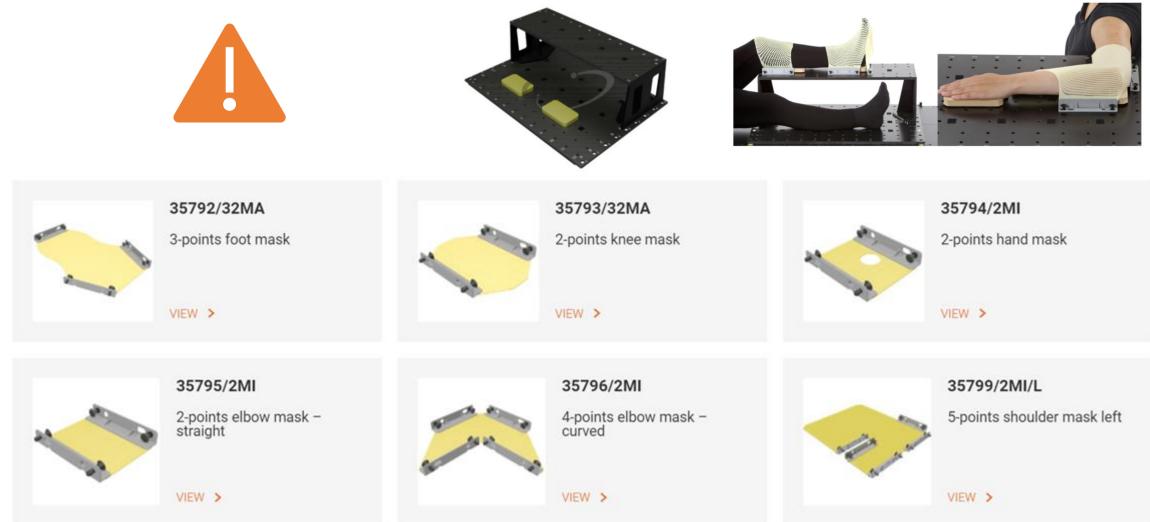

#### 33733/16MI/12MI+N

5-points open face hybrid mask

VIEW >

### 33705/2MA 5-points head, neck and shoulders mask – nose hole - paediatric small

VIEW >

#### 33702/2MA

5-points head, neck and shoulders mask with narrow shoulder profiles – nose hole – paediatric small

VIEW >



### 33750/2MA/12MI+N/NH

5-points hybrid head, neck and shoulders mask – no nose hole - paediatric small

VIEW >





5-points head, neck and shoulders mask (2 mm maxi) – nose hole – paediatric medium

VIEW >



#### 33785/16MI/12MI+N

5-points open face hybrid mask – paediatric small

VIEW >

#### 33787/16MI/12MI+N

5-points open face hybrid mask – paediatric medium

VIEW >



# **Breast & Lung**





# **Breast & Lung**





### Pelvic



VIEW >



To use theses masks, this specific hardware is necessary: