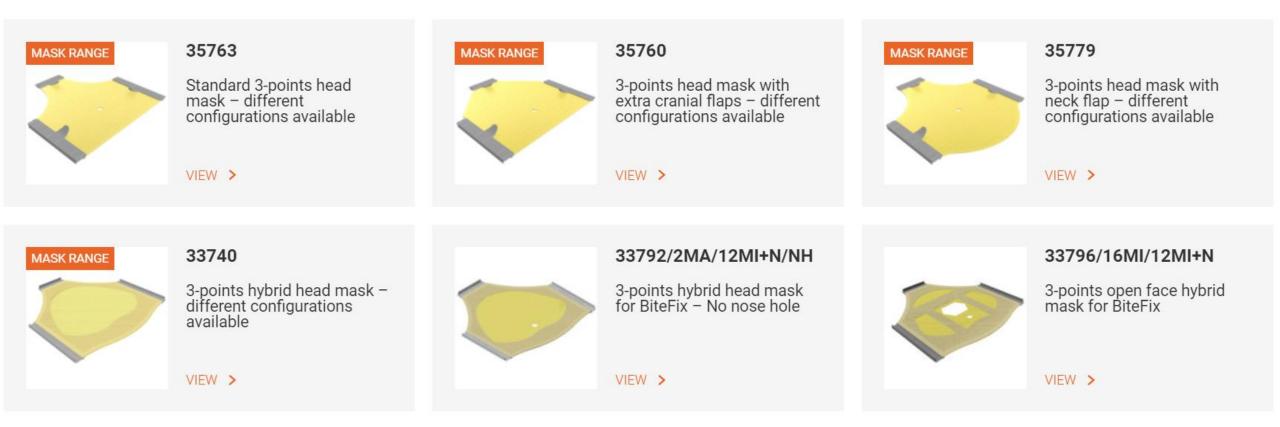

|                         |  |  |  | • |
|-------------------------|--|--|--|---|
|                         |  |  |  | • |
| © Orfit Industries 2021 |  |  |  | • |
|                         |  |  |  |   |



# Brain / Head & Neck





# Brain / Head & Neck





### Head, Neck & Shoulders





### Head, Neck & Shoulders



#### 33733/16MI/12MI+N

5-points open face hybrid mask

VIEW >

### 33705/2MA 5-points head, neck and shoulders mask – nose hole - paediatric small

VIEW >

#### 33702/2MA

5-points head, neck and shoulders mask with narrow shoulder profiles – nose hole – paediatric small

VIEW >



### 33750/2MA/12MI+N/NH

5-points hybrid head, neck and shoulders mask – no nose hole - paediatric small

VIEW >





5-points head, neck and shoulders mask (2 mm maxi) – nose hole – paediatric medium

VIEW >



#### 33785/16MI/12MI+N

5-points open face hybrid mask – paediatric small

VIEW >

#### 33787/16MI/12MI+N

5-points open face hybrid mask – paediatric medium

VIEW >



# **Breast & Lung**





# **Breast & Lung